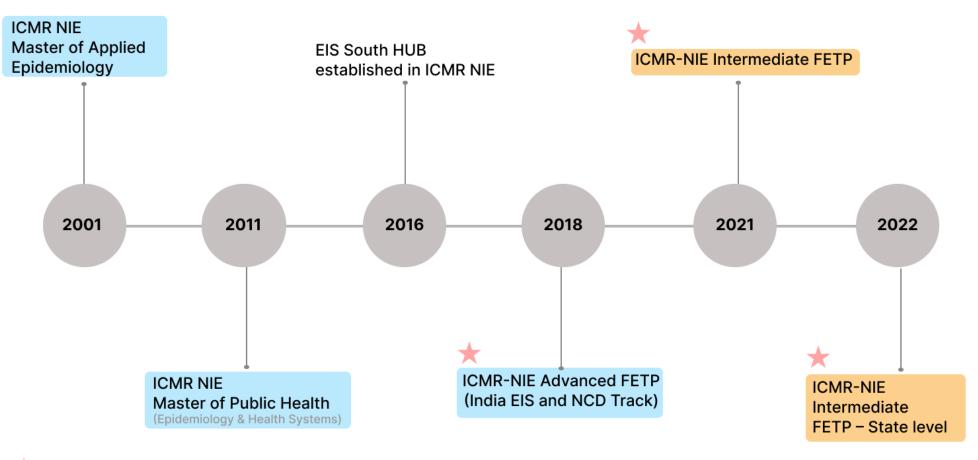

## India Field Epidemiology Training Program [FETP]

In-service programs

## **Different models of FETP NCD courses conducted at ICMR-NIE**