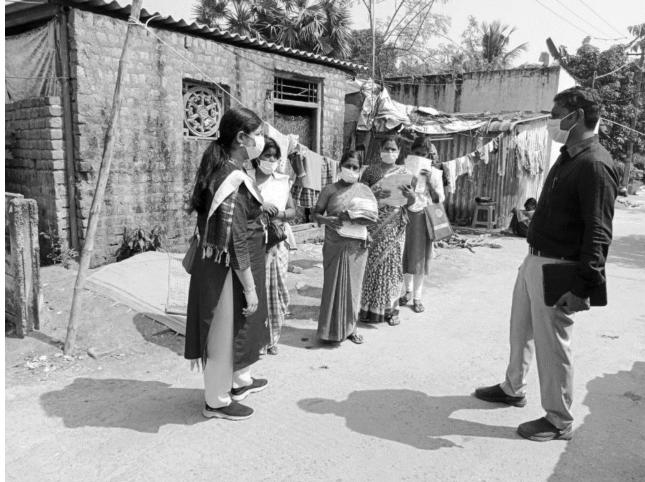

#### Field Investigation Increased the Coverage of Colposcopy Examination

#### CUDDALORE, TAMIL NADU

- Problem Less proportion of VIApositive women underwent colposcopy
- Intervention Telephonic follow-up and through community health workers
- Outcome VIA-positive women undergoing colposcopy reached 95%