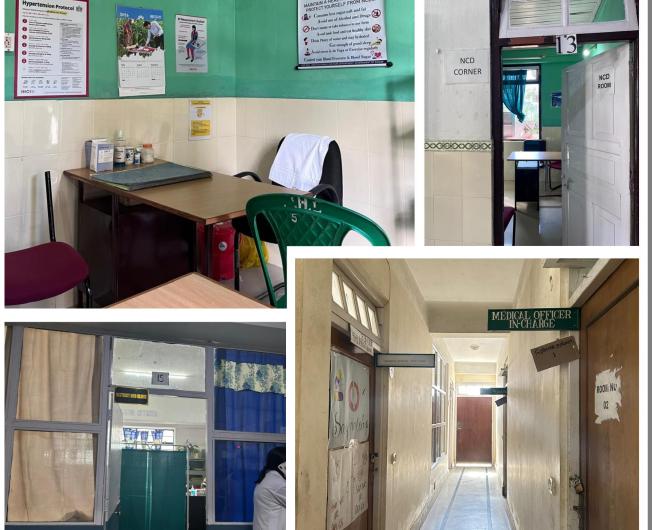

#### NCD Clinic/Corner Near Medical Officer (MO) Room

- Program evaluation set up of new NCD clinics and shift of NCD clinics/corners near MO room
- Improvement in screening coverage
- Supply of drugs in the NCD clinic reduced waiting time