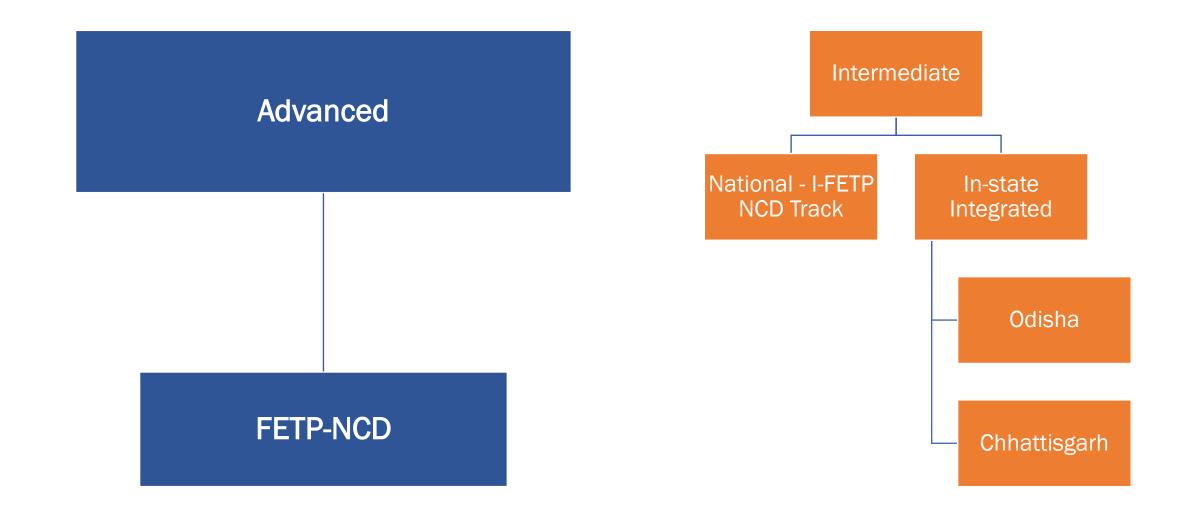

## **Different models of FETP NCD courses conducted at ICMR-NIE**

# Key achievements

Cohort 1,2 & 3: FETP NCD (Advanced) Cohorts 1& 2: Intermediate FETP NCD