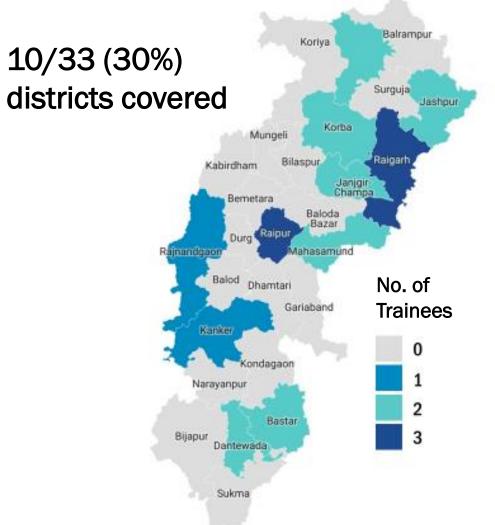

|
| 6 | Manuscript                     | $\mathbf{O}$                                       |                                                               |
| 7 | Conference Presentation        | $\mathbf{O}$                                       |                                                               |



## **FETP NCD Course Work**



**Hybrid Learning** Contact Session + Webinars



**Learning by doing** Class : Field = 3:7



**Mentorship based** 

Mentor : Mentee = 1:3 for advanced and 1:5 for Intermediate



Field Mentoring Visit Once for each CAL

# ₹

**CALS are funded** Fixed amount to conduct the CAL

# Where are we?

## **Distribution of graduates of NCD cohorts, ICMR NIE**



# **FETP Intermediate – State Specific**

Chhattisgarh State – Cohort 1





# **FETP Intermediate – State Specific**

Odisha State – Cohort 1



- Total 30 Districts
- 20 districts (66%) covered



# Key achievements

Cohort 1,2 & 3: FETP NCD (Advanced) Cohorts 1& 2: Intermediate FETP NCD

#### **Group Projects in Intermediate FETP NCD**

Evaluation of Hypertension & Diabetes Component of NPNCD in Public Health Facilities in 25 Districts, India, 2023

Missed drug refill visits, Clinical inertia, supply chain problems, need for refresher training

Medication adherence and factors associated with it among type II Diabetes Mellitus patients in public health facilities, selected districts of India Coverage and yield of **Opportunistic** screening for hypertension

25 districts → Added a screening register to capture accurate information

#### **Conference Presentati