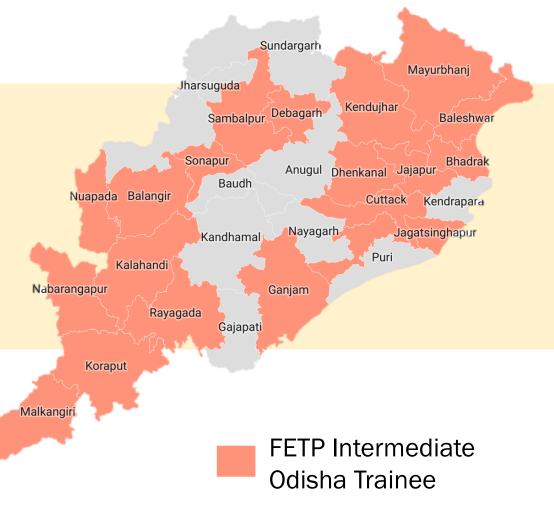

# **FETP Intermediate – State Specific**

Odisha State – Cohort 1

- Total 30 Districts
- 20 districts (66%) covered